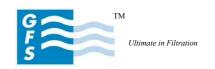

# HPCF UPVC CARTRIDGE FILTER HOUSING (3 or 5 rounds)

HPCF cartridge filter is a filter system with high precision. It consists of the housing and cartridge elements, mainly used in pretreatment. It can be widely used in electronics industry, sewage treatment, beverage, foods, pure water treatment, also it can acts as home water purification equipment.

## **Product Merits:**

- All the parts of this series filter are made of UPVC.
- The inlet and outlet are in the same line, which connected with the pipe is adopt a 1.5" or 2" union.
- The distribution system of HPCF filters is distributed from bottom to top.
   Water is well- proportional with small strike to cartridges and air is easy to be discharged.
- The bottom system of HPCF filter is designed together as a whole with the top localizer & closure system.
  - Cartridges are easy to be installed, pushed down and closed, preventing leaking inside.
- A series: The lid and the body are connected by a nut. Ensure a good seal performance.

  B series: The lid and the body are connected using flange method, ensure the housing can stand higher pressure.
- HPCF filter is corrosion resistant. It can be used in SS-non-replace field.