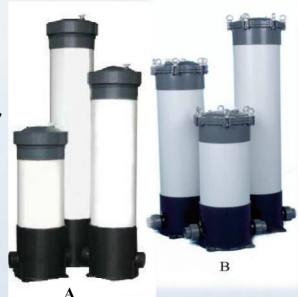

## **Product Merits:**

- All the parts of this series filter are made of UPVC.
- The inlet and outlet are in the same line, which connected with the pipe is adopt a 1.5" or 2" union.
- The distribution system of HPCF filters is distributed from bottom to top.
   Water is well- proportional with small strike to cartridges and air is easy to be discharged.
- The bottom system of HPCF filter is designed together as a whole with the top localizer & closure system.
  - Cartridges are easy to be installed, pushed down and closed, preventing leaking inside.
- A series: The lid and the body are connected by a nut. Ensure a good seal performance.

  B series: The lid and the body are connected using flange method, ensure the housing can stand higher pressure.
- HPCF filter is corrosion resistant. It can be used in SS-non-replace field.

## Ordering Information:

| MODEL     |           | DIMENSION  | CARTRIDGE<br>PCS | CARTRIDGES<br>SIZE | IN/OUT       | MAX PRESSURE<br>(PSI) |
|-----------|-----------|------------|------------------|--------------------|--------------|-----------------------|
| HPCF-5DC1 | HPCF-3DC1 | Ф225-Н450  |                  | 10"                | DN40/DN50    | A=60PSI               |
| HPCF-5DC2 | HPCF-3DC2 | Ф225-Н700  | E /2             | 20"                | ANSI         |                       |
| HPCF-5DC3 | HPCF-3DC3 | Ф225-Н950  | 5/3              | 30"                | 1.5"/ ANSI2" | B=100PSI              |
| HPCF-5DC4 | HPCF-3DC4 | Ф225-Н1200 |                  | 40"                |              |                       |