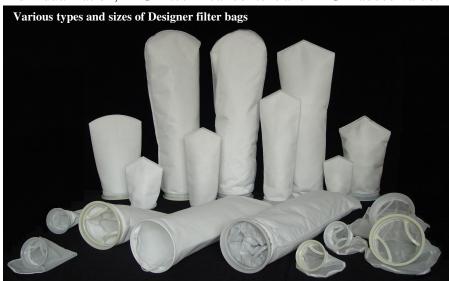

## FILTER BAGS DESIGNER FILTER BAGS

The Designer filter bags are SCC signature specialties, featuring "Three Heights" - **HIGH** degree of individualization, **HIGH** technical content and **HIGH** added value.

#### **PRODUCT CATAGORIES**

- Oil Adsorbent Designer Series
- Extended Service Life Designer Series
- Batch Production Designer Series
- Activated Carbon Designer Series
- Absolute Rating Designer Series
- Custom Configuration Designer Series
- High Temperature Designer Series