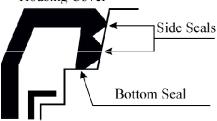

#### SUN DOUBLE SEAL (SDSTM Bag Seal)

- Automatic Installation No need for manual installation.
- **<u>Double Seal</u>** Double seals to prevent liquid bypass.
- Pressure Seal Much advanced than traditional mechanical seal.
- <u>Collapse Free</u> Thick wall design to resist deformation under excessive pressure.
- <u>Universal Compatibility</u> Fits and seals in most brands of standard bag housings.

#### Housing Cover

SDS<sup>TM</sup> Bag Seal Illustration

#### Housing Cover