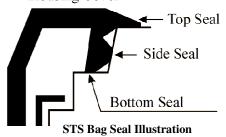

#### **SUN TRIPLE SEAL (STS Bag Seal)**

In addition to the benefits that SDS provides, STS further safeguards the complete bypass free filtration. By extending the top gasket outward, the gap between the ring top and collar wall is completely covered up, eliminating the possibility that contaminant residuals left in this gap may accidentally drip downstream during bag change-outs, and cause contaminations.