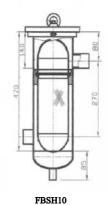

# FBSH SERIES SINGLE BAG FILTER HOUSINGS

\*\*DIMENSION FOR REFERENCE ONLY NOT TO BE USED FOR INSTALLATION PURPOSE