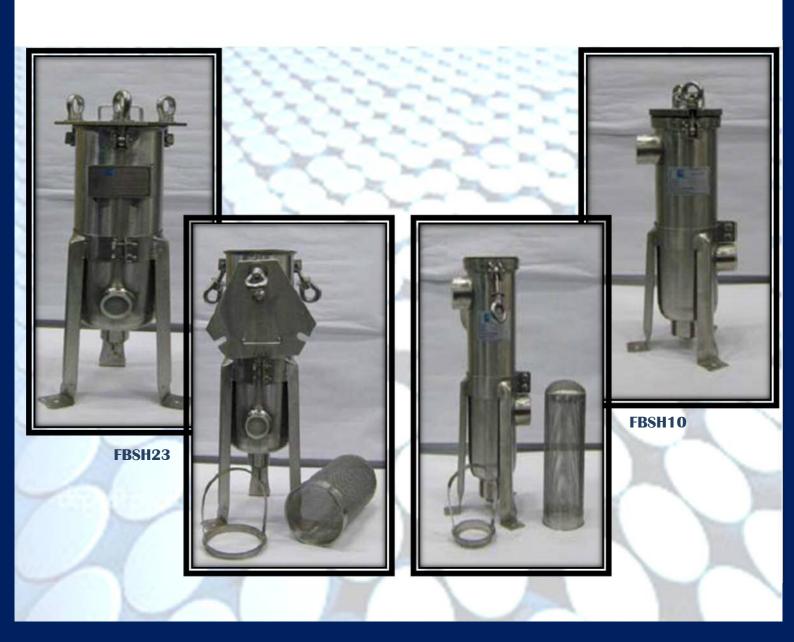

# FBSH SERIES SINGLE BAG FILTER HOUSINGS

**FBSH** is the best choice for industrial, commercial & OEM applications that do not require a code stamp. The standard design is available with threaded or flanged connection.

This model of housing effectively remove dirt, pipe scale, and other contaminants from process liquids. Quality construction and design assure clean effluent and protection for all downstream equipment.

## **FEATURES INCLUDE**

- → Adjustable support Legs
- → Each vessel is factory hydro-tested
- → Low pressure drop
- → Carbon steel and 304 or 316 Stainless Steel construction
- → Connection in flange or NPT FBSH6, 10 1", 1 ½ ", 2" FBSH23, 45 1", 1 ½ ", 2", 2 ½", 3"
- → Maximum working pressure
  FBSH6, 10, 23 & 45 150 PSI and 300 PSI
- → 3-bolt swing lid with eye nuts