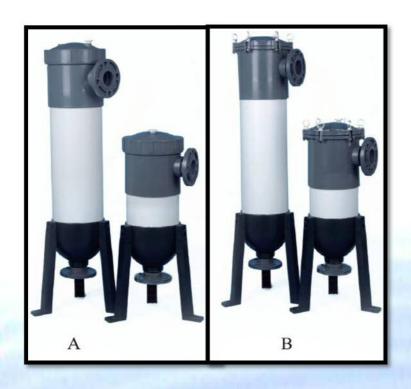

## HXP UPVC BAG FILTER HOUSING

HXP Bag filter system is a new filter system. It is character with high precision, big flow, easy installation and maintenance. So it can be widely used in the field of liquid treatment: foods, cosmetics, chemistry, medicine, textile, etc. It consists of the housing, support basket, and the filter bag.

## **Operating Information:**

| Туре       | Series | Size       | Bag Size                  | In/ Out     | L2     | Max       |
|------------|--------|------------|---------------------------|-------------|--------|-----------|
|            |        |            |                           |             |        | pressure  |
| HXP-BF-1-1 | Α      | Ф225-Н780  | Φ7"(178mm) - H17" (419mm) |             | 630mm  | A= 60PSI  |
| HXP-BF-1-2 |        | Ф225-Н1180 | Φ7"(178mm) - H32" (813mm) | FLG:        | 1030mm |           |
| HXP-BF-1-1 | В      | Ф225-Н808  | Φ7"(178mm) - H17" (419mm) | DN50/ANSI2" | 665mm  | B= 105PSI |
| HXP-BF-1-2 |        | Ф225-Н1193 | Ф7"(178mm) - H32" (813mm) |             | 1050mm |           |