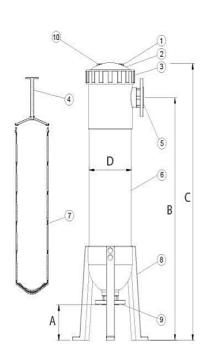

| PART LIST |                     |     |  |  |
|-----------|---------------------|-----|--|--|
| No        | Description         | Qty |  |  |
| 1         | Vent                | 1   |  |  |
| 2         | Top Lid             | 1   |  |  |
| 3         | Clamp               | 1   |  |  |
| 4         | Bag Press           | 1   |  |  |
| 5         | Inlet               | 1   |  |  |
| 6         | Body                | 1   |  |  |
| 7         | Bag Strainer        | 1   |  |  |
| 8         | Leg                 | 3   |  |  |
| 9         | Outlet              | 1   |  |  |
| 10        | Pressure Gauge Port | 1   |  |  |