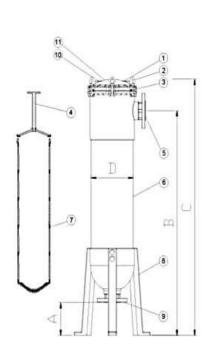

## SERIES: B

| PART LIST |                     |     |  |  |
|-----------|---------------------|-----|--|--|
| No        | Description         | Qty |  |  |
| 1         | Vent                | 1   |  |  |
| 2         | Swing Bolt & Nut    | 6   |  |  |
| 3         | 0- ring             | 1   |  |  |
| 4         | Bag Press           | 1   |  |  |
| 5         | Inlet               | 1   |  |  |
| 6         | Body                | 1   |  |  |
| 7         | Bag Strainer        | 1   |  |  |
| 8         | Leg                 | 3   |  |  |
| 9         | Outlet              | 1   |  |  |
| 10        | Pressure Gauge Port | 1   |  |  |
| 11        | Top Lid             | 1   |  |  |